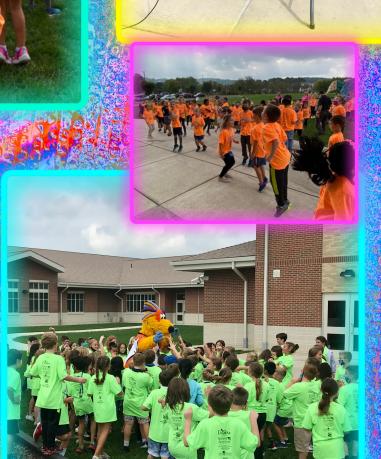

### Hopewell Happenin

Dear Hopewell Families,

Happy Friday! We had an amazing week. Thank you to the PTA for giving all of our Hopewell students and staff bright and beautiful shirts. The kids loved having Pouncer help pass them out. We were lucky enough to have another pal, Melvin, surprise everyone during Dance for Education. DJ Dan rocked the school, and boy, do our kids have some moves!

# DANCE FOR EDUCATION