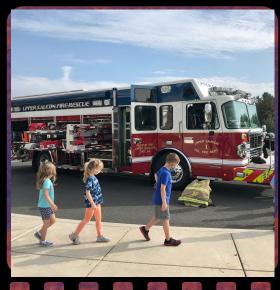

Students learned about the importance of fire prevention/ safety this week. Thank you to the Upper Saucon fire department for stopping by. Check out our pictures below to see some snapshots of all the fun! Below are reminders, upcoming events, helpful links, and ways to stay connected. Don't forget-students do not report to school this Monday, 10/11. Enjoy the long weekend!

## We had some pawesome visitors this week!