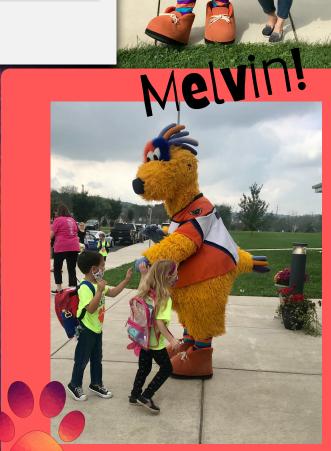

### Hopewell Happenin

Dear Hopewell Families,

Happy Friday! We had an amazing week. Thank you to the PTA for giving all of our Hopewell students and staff bright and beautiful shirts. The kids loved having Pouncer help pass them out. We were lucky enough to have another pal, Melvin, surprise everyone during Dance for Education. DJ Dan rocked the school, and boy, do our kids have some moves!

## We had some pawesome visitors this week!