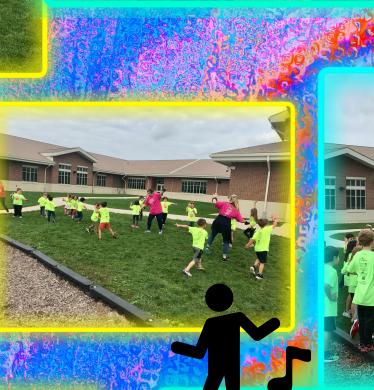

### Hopewell Happenin

Dear Hopewell Families,

Happy Friday! We had an amazing week. Thank you to the PTA for giving all of our Hopewell students and staff bright and beautiful shirts. The kids loved having Pouncer help pass them out. We were lucky enough to have another pal, Melvin, surprise everyone during Dance for Education. DJ Dan rocked the school, and boy, do our kids have some moves!

# DANCE FOR EDUCATION