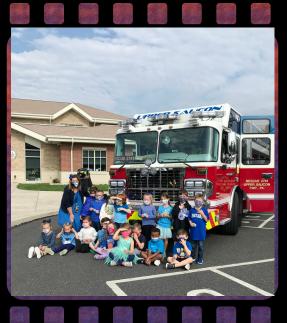

Students learned about the importance of fire prevention/ safety this week. Thank you to the Upper Saucon fire department for stopping by. Check out our pictures below to see some snapshots of all the fun! Below are reminders, upcoming events, helpful links, and ways to stay connected. Don't forget-students do not report to school this Monday, 10/11. Enjoy the long weekend!

## We had some pawesome visitors this week!