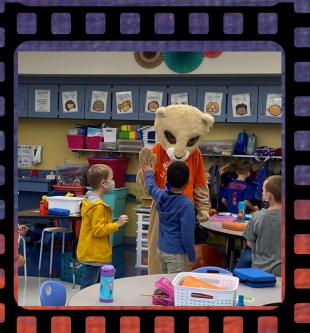

### Hopewell Happenin

Dear Hopewell Families,

Happy Friday! We had an amazing week. Thank you to the PTA for giving all of our Hopewell students and staff bright and beautiful shirts. The kids loved having Pouncer help pass them out. We were lucky enough to have another pal, Melvin, surprise everyone during Dance for Education. DJ Dan rocked the school, and boy, do our kids have some moves!

## We had some pawesome visitors this week!

# DANCE FOR EDUCATION