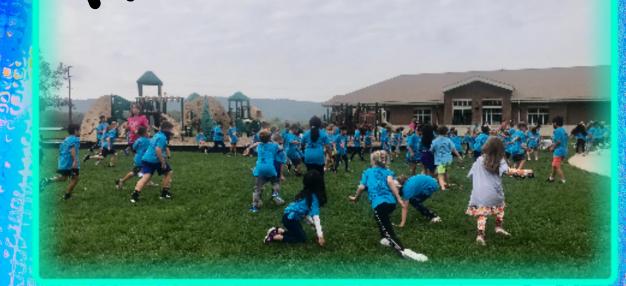

### Hopewell Happenin

Dear Hopewell Families,

Happy Friday! We had an amazing week. Thank you to the PTA for giving all of our Hopewell students and staff bright and beautiful shirts. The kids loved having Pouncer help pass them out. We were lucky enough to have another pal, Melvin, surprise everyone during Dance for Education. DJ Dan rocked the school, and boy, do our kids have some moves!

# DANCE FOR EDUCATION