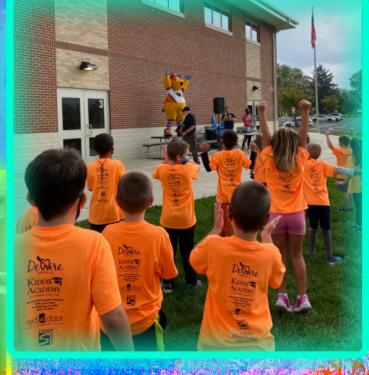

### Hopewell Happenin

Dear Hopewell Families,

Happy Friday! We had an amazing week. Thank you to the PTA for giving all of our Hopewell students and staff bright and beautiful shirts. The kids loved having Pouncer help pass them out. We were lucky enough to have another pal, Melvin, surprise everyone during Dance for Education. DJ Dan rocked the school, and boy, do our kids have some moves!

# DANCE FOR EDUCATION