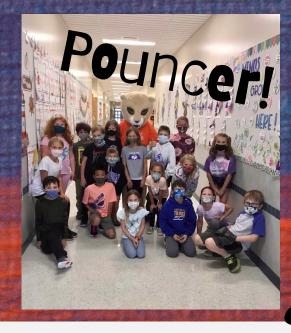

### Hopewell Happenin

Dear Hopewell Families,

Happy Friday! We had an amazing week. Thank you to the PTA for giving all of our Hopewell students and staff bright and beautiful shirts. The kids loved having Pouncer help pass them out. We were lucky enough to have another pal, Melvin, surprise everyone during Dance for Education. DJ Dan rocked the school, and boy, do our kids have some moves!

## We had some pawesome visitors this week!