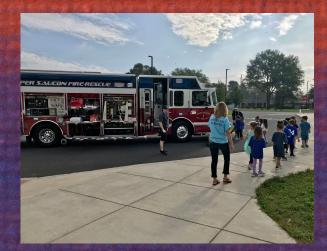

Students learned about the importance of fire prevention/ safety this week. Thank you to the Upper Saucon fire department for stopping by. Check out our pictures below to see some snapshots of all the fun! Below are reminders, upcoming events, helpful links, and ways to stay connected. Don't forget-students do not report to school this Monday, 10/11. Enjoy the long weekend!