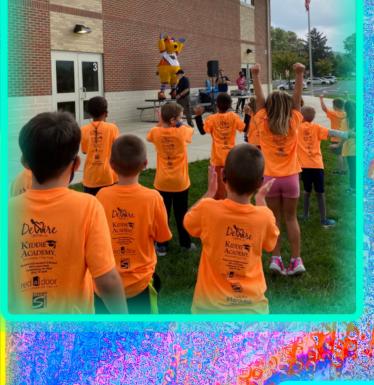

### Hopewell Happenin

Dear Hopewell Families,

Happy Friday! We had an amazing week. Thank you to the PTA for giving all of our Hopewell students and staff bright and beautiful shirts. The kids loved having Pouncer help pass them out. We were lucky enough to have another pal, Melvin, surprise everyone during Dance for Education. DJ Dan rocked the school, and boy, do our kids have some moves!

# DANCE FOR EDUCATION