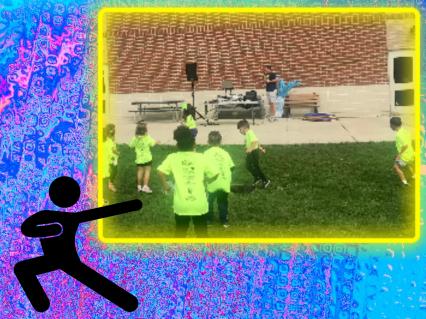

### Hopewell Happenin

Dear Hopewell Families,

Happy Friday! We had an amazing week. Thank you to the PTA for giving all of our Hopewell students and staff bright and beautiful shirts. The kids loved having Pouncer help pass them out. We were lucky enough to have another pal, Melvin, surprise everyone during Dance for Education. DJ Dan rocked the school, and boy, do our kids have some moves!

# DANCE FOR EDUCATION