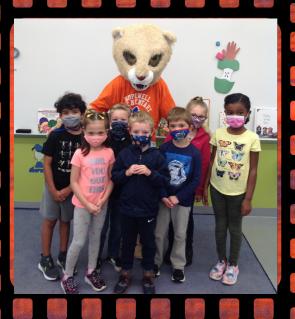

### Hopewell Happenin

Dear Hopewell Families,

Happy Friday! We had an amazing week. Thank you to the PTA for giving all of our Hopewell students and staff bright and beautiful shirts. The kids loved having Pouncer help pass them out. We were lucky enough to have another pal, Melvin, surprise everyone during Dance for Education. DJ Dan rocked the school, and boy, do our kids have some moves!

## We had some pawesome visitors this week!

# DANCE FOR EDUCATION